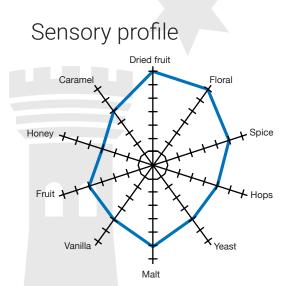

## Refined and soft

To accompany all your Christmas holidays, the Birra bionda, high fermentation and refermented in the Magia 2024 bottle, in its elegant blue metallized bottle is a golden blond beer with fine perlage, compact and persistent foam. Beer with a mix of malty notes, spices, herbaceous hints and candied fruit. In the mouth the cut is refined, the body is medium and soft.